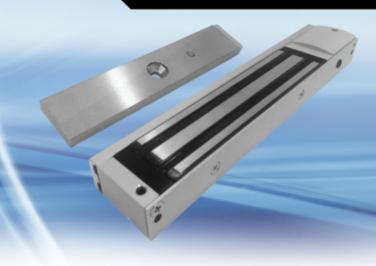

The 600 series electromagnetic locks are renown with its excellent holding force and the remarkable features. The series compliance to CE and PSB Test are manufactured under the highest quality control to achieve the commitment to customer who always satisfied with maximum quality and reliability.

#### Features:

- Dual Voltage Selectable (12 VDC or 24 VDC)
- · Low Current Consumption
- Reliable Holding Force
- · Hall Effect Sensor Monitoring Output
- Green/Red LED Indication for EM Lock Status
- · Built-in Mag.Contact for Door Status Monitoring
- · Durable and Silence Operation
- · Cosmeticize Anodized Aluminum Casing
- · Surge & Spike Protection PCB
- · Anti-Tamper Jam Nuts
- Full Range of Optional Brackets
- · Anti Residual Magnetism Kick Off Button

#### Specifications:

- · Voltage Input: 12 VDC / 24 VDC
- Current Draw: 12V / 500mA; 24V / 250mA (±5%)
- Holding Force: Up to 600 lbs (272 kg)
- · Hall Effect Contact: SPDT rated 2A at 24 VDC
- Magnetic Contact Rating: 28 VDC, 0.5A, 10W
- · Anti-Rust Surface Treatment: Blue Zinc Plating
- Operating Temperature: 0~55° C (32~131° F)
- Operating Humidity: 0~95% (non condensing)
- Weight (Magnet): 1.1 kg (±1%)
- Dimensions: Magnet (L)250x(W)42x(T)25 mm Armature - (L)180x(W)38x(T)11 mm