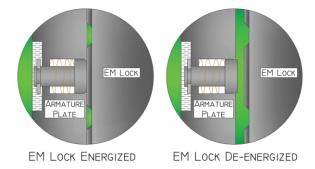

#### Features:

- Dual Voltage Selectable (12 VDC or 24 VDC)
- · Low Current Consumption
- Reliable Holding Force
- · Hall Effect Sensor Monitoring Output
- Green/Red LED Indication for EM Lock Status
- · Built-in Mag.Contact for Door Status Monitoring
- · Durable and Silence Operation
- · Cosmeticize Anodized Aluminum Casing
- · Surge & Spike Protection PCB
- · Anti-Tamper Jam Nuts
- Full Range of Optional Brackets
- · Anti Residual Magnetism Kick Off Button

#### Specifications:

- · Voltage Input: 12 VDC / 24 VDC
- Current Draw: 12V / 500mA; 24V / 250mA (±5%)
- Holding Force: Up to 600 lbs (272 kg)
- · Hall Effect Contact: SPDT rated 2A at 24 VDC
- Magnetic Contact Rating: 28 VDC, 0.5A, 10W
- · Anti-Rust Surface Treatment: Blue Zinc Plating
- Operating Temperature: 0~55° C (32~131° F)
- Operating Humidity: 0~95% (non condensing)
- Weight (Magnet): 1.1 kg (±1%)
- Dimensions: Magnet (L)250x(W)42x(T)25 mm Armature - (L)180x(W)38x(T)11 mm