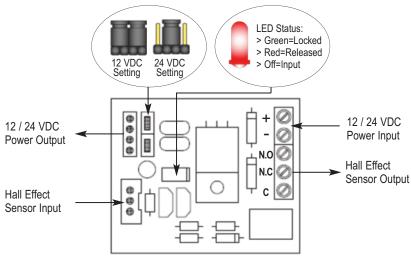

#### Features:

- Dual Voltage Selectable (12 VDC or 24 VDC)
- · Low Current Consumption
- Reliable Holding Force
- · Hall Effect Sensor Monitoring Output
- Green/Red LED Indication for EM Lock Status
- · Built-in Mag.Contact for Door Status Monitoring
- · Durable and Silence Operation
- · Cosmeticize Anodized Aluminum Casing
- · Surge & Spike Protection PCB
- · Anti-Tamper Jam Nuts
- Full Range of Optional Brackets
- · Anti Residual Magnetism Kick Off Button

#### Specifications:

- · Voltage Input: 12 VDC / 24 VDC
- Current Draw: 12V / 500mA; 24V / 250mA (±5%)
- Holding Force: Up to 600 lbs (272 kg)
- · Hall Effect Contact: SPDT rated 2A at 24 VDC
- Magnetic Contact Rating: 28 VDC, 0.5A, 10W
- · Anti-Rust Surface Treatment: Blue Zinc Plating
- Operating Temperature: 0~55° C (32~131° F)
- Operating Humidity: 0~95% (non condensing)
- Weight (Magnet): 1.1 kg (±1%)
- Dimensions: Magnet (L)250x(W)42x(T)25 mm Armature - (L)180x(W)38x(T)11 mm

IMPORTANT!

Set the jumper position according to the power Input correctly before switch ON the power.

Division of WatchNET Inc.

All logos & trade marks represent the registered users only. All rights reserved. All product specifications on this brochure are subject to change without notice.